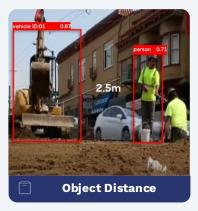

Infrastructure Health & Maintenance

- Runway & Tarmac Inspection
- Lighting & Signage Monitoring
- Maintenance Activity Oversight

Safety, Security & Operational Intelligence Powered by Fogsphere

**Restricted Height** 

#### Security & Access Control

- Restricted Area Surveillance
- Smart Identity Recognition
- Perimeter & Wildlife Monitoring

Operational Efficiency & Situational Awareness

- Airside & Landside Operations
- Construction Progress Monitoring
- Emergency Response