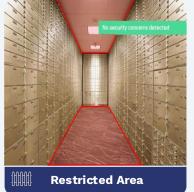

#### Security & Access Control

- Restricted Area Surveillance
- Smart Identity Recognition
- Perimeter & Wildlife Monitoring

Operational Efficiency & Situational Awareness

- Airside & Landside Operations
- Construction Progress Monitoring
- Emergency Response

Infrastructure Health & Maintenance

- Runway & Tarmac Inspection
- Lighting & Signage Monitoring
- Maintenance Activity Oversight

Safety, Security & Operational Intelligence Powered by Fogsphere

**Restricted Height** 