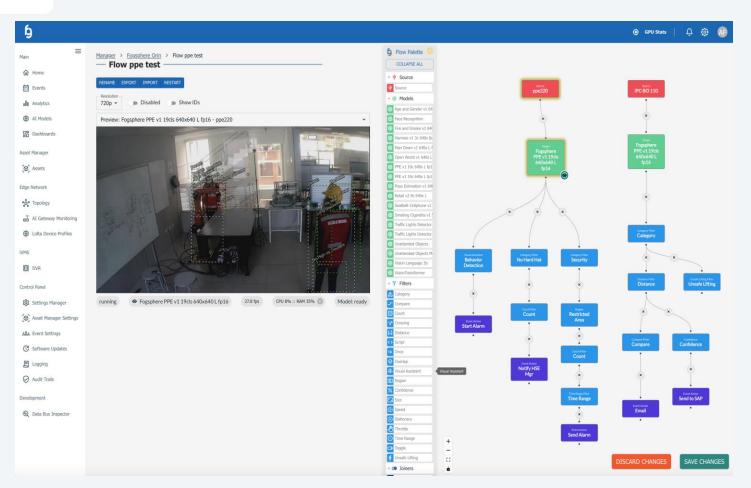

## ClariVision Platform

#### ○→ No-Code □← Workflows

#### Powerful No-Code Workflows

Connect to **any CCTV camera** or **VMS** with a single click

Drag & Drop your Al Model of choice

Add an **off-the-shelf or custom filter or algorithm** 

Add an action to **Log data**, **send Alarms**, make **API Calls**, or create **Reports** and **Analytics** 

Create **one or more Flows** to implement your processes