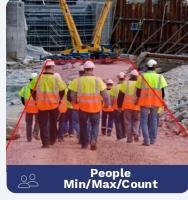

# People Monitoring & Safety

- Passenger & Terminal Monitoring
- Airside Safety
- Construction Workforce Safety