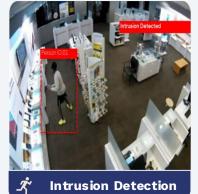

#### Security & Access Control

- Restricted Area Surveillance
- Smart Identity Recognition
- Perimeter & Wildlife Monitoring

Operational Efficiency & Situational Awareness

- Airside & Landside Operations
- Construction Progress Monitoring
- Emergency Response