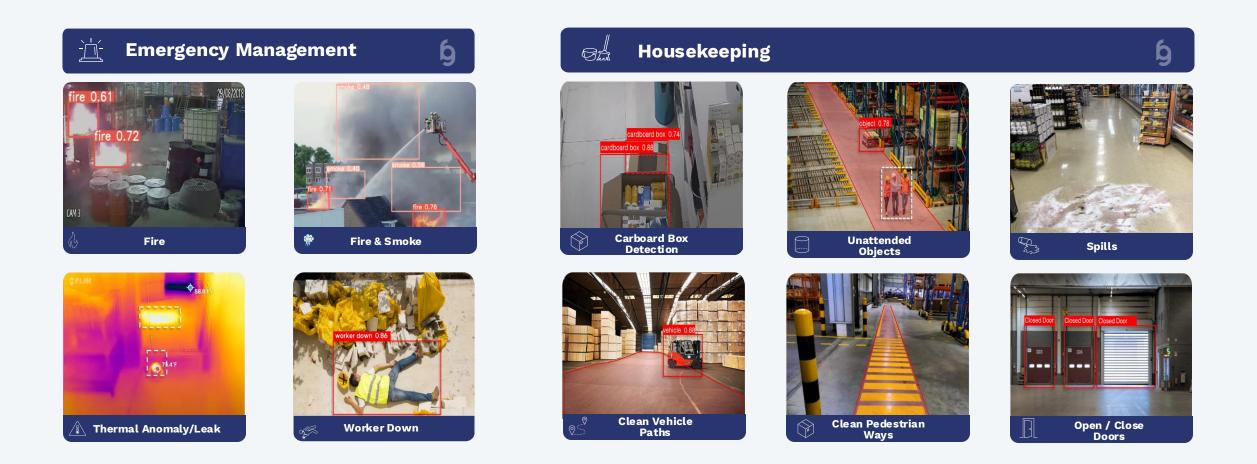

# People Monitoring & Safety

- Passenger & Terminal Monitoring
- Airside Safety
- Construction Workforce Safety

#### Security & Access Control

- Restricted Area Surveillance
- Smart Identity Recognition
- Perimeter & Wildlife Monitoring

Operational Efficiency & Situational Awareness

- Airside & Landside Operations
- Construction Progress Monitoring
- Emergency Response

Infrastructure Health & Maintenance

- Runway & Tarmac Inspection
- Lighting & Signage Monitoring
- Maintenance Activity Oversight

Safety, Security & Operational Intelligence Powered by Fogsphere

**Restricted Height** 