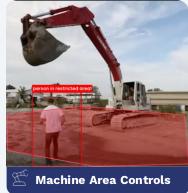

#### Security & Access Control

- Restricted Area Surveillance
- Smart Identity Recognition
- Perimeter & Wildlife Monitoring

Operational Efficiency & Situational Awareness

- Airside & Landside Operations
- Construction Progress Monitoring
- Emergency Response

#### **Area Controls – Area Safety & Security**