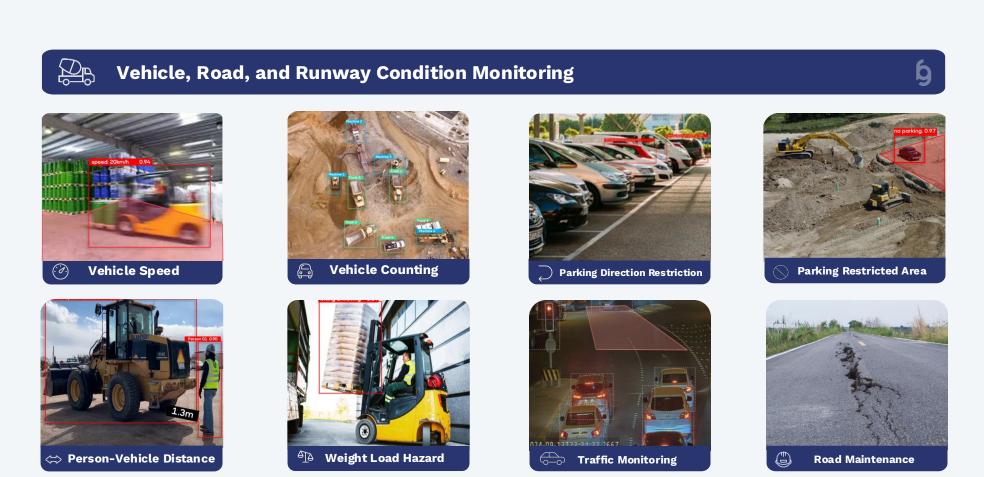

#### Security & Access Control

- Restricted Area Surveillance
- Smart Identity Recognition
- Perimeter & Wildlife Monitoring

Operational Efficiency & Situational Awareness

- Airside & Landside Operations
- Construction Progress Monitoring
- Emergency Response

Infrastructure Health & Maintenance

- Runway & Tarmac Inspection
- Lighting & Signage Monitoring
- Maintenance Activity Oversight

Safety, Security & Operational Intelligence Powered by Fogsphere

**Restricted Height** 