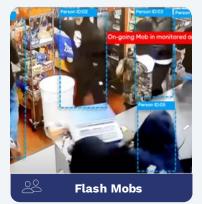

#### **Incident Response**

Real-Word Example: Reduced Visibility, Fuel Spill, Security Breach, PPE Violation

#### **Traditional Response Limitations**

- Delayed Discovery
- Fragmented Communication
- Manual Documentation
- Resource Conflicts

#### Integrated Intelligence Response

- Al Vision Detection
- Intelligent Prioritzation
- Coordinated Dispatch
- Auto-Documentation

Solution Components

Data Acquisition

Our capabilities combine satellite imagery, CCTV cameras, sensors, and structured/unstructured data.